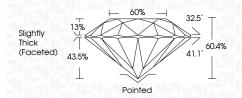

1 |           |         |   |      |          |            |         |
| IF         |   | VV:       | S 1 - 2 |   | V    | 3 1-2    | SI 1-2     | 1 1 - 3 |
| Internally |   | Very Very |         |   | ery  | Slightly | Included   |         |



© IGI 2020, International Gemological Institute

FD - 10 20



THIS DOCUMENT WAS PRODUCED WITH THE FOLLOWING SECURITY MEASURES: SPECIAL DOCUMENT PAPER, INK SCREENS, WATERMARK
BACKGROUND DESIGNS, HOLOGRAM AND OTHER SECURITY FEATURES NOT LISTED AND DO EXCRED DOCUMENT SECURITY INDUSTRY GUIDELINES.





IGI Report Number LG634413105 Description LABORATORY GROWN DIAMOND

Shape and Cutting Style ROUND BRILLIANT

Measurements 6.42 - 6.46 X 3.89 MM

**GRADING RESULTS** 

Carat Weight 1.00 CARAT

Color Grade Ε Clarity Grade VS 2

Cut Grade **EXCELLENT** 



#### ADDITIONAL GRADING INFORMATION

Polish **EXCELLENT** 

**EXCELLENT** Symmetry

Fluorescence NONE

Inscription(s) (例 LG634413105

Comments: This Laboratory Grown Diamond was created by Chemical Vapor Deposition (CVD) growth process.

Type IIa