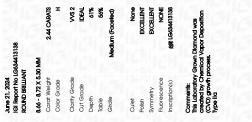

### LABORATORY GROWN DIAMOND REPORT

June 21, 2024

| IGI Report Number              | LG634413138              |  |  |
|--------------------------------|--------------------------|--|--|
| Description                    | LABORATORY GROWN DIAMOND |  |  |
| Shape and Cutting Style        | ROUND BRILLIANT          |  |  |
| Measurements                   | 8.66 - 8.72 X 5.30 MM    |  |  |
| GRADING RESULTS                |                          |  |  |
| Carat Weight                   | 2.44 CARATS              |  |  |
| Color Grade                    | Е СПАТА СПАТАН           |  |  |
| Clarity Grade                  | VVS 2                    |  |  |
| Cut Grade                      | IDEAL                    |  |  |
| ADDITIONAL GRADING INFORMATION |                          |  |  |
|                                |                          |  |  |

| Polish                      | EXCELLENT         |
|-----------------------------|-------------------|
| Symmetry                    | EXCELLENT         |
| Fluorescence                | NONE              |
| Inscription(s)              | 131 LG634413138   |
| Commenter This Laboratory ( | Crown Diamond was |

Comments: This Laboratory Grown Diamond was created by Chemical Vapor Deposition (CVD) growth process. Type IIa

LG634413138 Report verification at igi.org

# June 21, 2024

| LG634413138              |
|--------------------------|
| LABORATORY GROWN DIAMOND |
| Style ROUND BRILLIANT    |
| 8.66 - 8.72 X 5.30 MM    |
|                          |
| 2.44 CARATS              |
| HOLE IN H                |
| VVS 2                    |
| IDEAL                    |
|                          |

#### ADDITIONAL GRADING INFORMATION

| Polish                                                                        | EXCELLENT         |
|-------------------------------------------------------------------------------|-------------------|
| Symmetry                                                                      | EXCELLENT         |
| Fluorescence                                                                  | NONE              |
| Inscription(s)                                                                | (£57) LG634413138 |
| Comments: This Laboratory<br>created by Chemical Vapo<br>process.<br>Type IIa |                   |