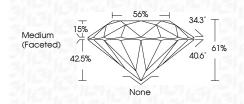

|                      |          |
|                        |                                | Contraction of the second seco |                      |          |

# June 21, 2024

| LG634413138              |
|--------------------------|
| LABORATORY GROWN DIAMOND |
| Style ROUND BRILLIANT    |
| 8.66 - 8.72 X 5.30 MM    |
|                          |
| 2.44 CARATS              |
| HOLE IN H                |
| VVS 2                    |
| IDEAL                    |
|                          |



#### ADDITIONAL GRADING INFORMATION

| Polish                                                                        | EXCELLENT         |
|-------------------------------------------------------------------------------|-------------------|
| Symmetry                                                                      | EXCELLENT         |
| Fluorescence                                                                  | NONE              |
| Inscription(s)                                                                | (£57) LG634413138 |
| Comments: This Laboratory<br>created by Chemical Vapo<br>process.<br>Type IIa |                   |