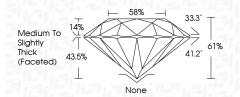

|---------------|---------------------------|----------------------|----------|
| CLARIT                 | Y |    |                     |               |                           |                      |          |
| IF                     |   | VV | /S <sup>1 - 2</sup> |               | VS <sup>1-2</sup>         | SI 1-2               | 1 1 - 3  |
| Internally<br>Flawless |   |    | ery Ve              | ry<br>ncluded | Very<br>Slightly Included | Slightly<br>Included | Included |



© IGI 2020, International Gemological Institute

FD - 10 20





IGI Report Number LG634413157

Description LABORATORY GROWN DIAMOND

Measurements 8.26 - 8.34 X 5.06 MM

**GRADING RESULTS** 

Shape and Cutting Style

Carat Weight 2.12 CARATS

Color Grade Clarity Grade VS 1

Cut Grade IDEAL

ROUND BRILLIANT



#### ADDITIONAL GRADING INFORMATION

Polish **EXCELLENT** 

**EXCELLENT** Symmetry Fluorescence

NONE (G) LG634413157 Inscription(s)

Comments: This Laboratory Grown Diamond was created by Chemical Vapor Deposition (CVD) growth process.

Type IIa