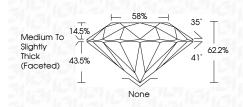

#### PROPORTIONS

www.igi.org

Sample Image Used

#### ADDITIONAL GRADING INFORMATION

VVS 2 IDEAL 62.2%

| Polish                                                                           | EXCELLENT     |
|----------------------------------------------------------------------------------|---------------|
| Symmetry                                                                         | EXCELLENT     |
| Fluorescence                                                                     | NONE          |
| Inscription(s)                                                                   | 修1LG634413161 |
| Comments: This Laboratory of<br>created by Chemical Vapo<br>process.<br>Type Ila |               |