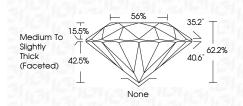

Comments: This Laboratory Grown Diamond was created by Chemical Vapor Deposition (CVD) growth process. Type IIa

LG634413186 Report verification at igi.org

PROPORTIONS

Sample Image Used

June 24, 2024

| IGI Report Number    | LG634413186              |
|----------------------|--------------------------|
| Description          | LABORATORY GROWN DIAMOND |
| Shape and Cutting St | yle ROUND BRILLIANT      |
| Measurements         | 8.08 - 8.14 X 5.05 MM    |
| GRADING RESULTS      |                          |
| Carat Weight         | 2.05 CARATS              |
| Color Grade          | н                        |
| Clarity Grade        | VVS 2                    |
| Cut Grade            | IDEAL                    |
|                      |                          |

## ADDITIONAL GRADING INFORMATION

VVS 2 IDEAL 62.2% 56%

| Polish                                                                        | EXCELLENT        |
|-------------------------------------------------------------------------------|------------------|
| Symmetry                                                                      | EXCELLENT        |
| Fluorescence                                                                  | NONE             |
| Inscription(s)                                                                | 1571 LG634413186 |
| Comments: This Laboratory<br>created by Chemical Vapo<br>process.<br>Type Ila |                  |