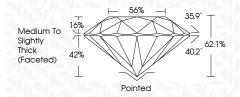

-----------|--------------------------|------------------------|----------|
| CLARIT                 | Y |    |                     |                |                          |                        |          |
| IF                     |   | VV | /S <sup>1 - 2</sup> |                | VS <sup>1-2</sup>        | SI <sup>1-2</sup>      | 1 1 - 3  |
| Internally<br>Flawless |   |    | ery Ve              | ery<br>Include | Very<br>Slightly Include | Slightly<br>d Included | Included |



© IGI 2020, International Gemological Institute

FD - 10 20





IGI Report Number LG634413193 Description LABORATORY GROWN DIAMOND

Shape and Cutting Style ROUND BRILLIANT

Measurements 8.09 - 8.17 X 5.05 MM

**GRADING RESULTS** 

Carat Weight 2.08 CARATS

Color Grade Clarity Grade VS 1 Cut Grade

IDEAL



#### ADDITIONAL GRADING INFORMATION

Polish **EXCELLENT** 

**EXCELLENT** Symmetry

Fluorescence NONE (5) LG634413193 Inscription(s)

Comments: This Laboratory Grown Diamond was created by Chemical Vapor Deposition (CVD) growth process.

Type IIa