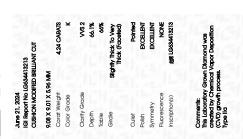

### LABORATORY GROWN DIAMOND REPORT

June 21, 2024

IGI Report Number LG634413213

Description LABORATORY GROWN DIAMOND

Shape and Cutting Style CUSHION MODIFIED BRILLIANT

CUT

Measurements 9.08 X 9.01 X 5.96 MM

**GRADING RESULTS** 

Carat Weight 4.24 CARATS

Color Grade

Clarity Grade VVS 2

### ADDITIONAL GRADING INFORMATION

**EXCELLENT** Polish

**EXCELLENT** Symmetry

NONE Fluorescence

151 LG634413213 Inscription(s)

Comments: This Laboratory Grown Diamond was created by Chemical Vapor Deposition (CVD) growth

process. Type IIa