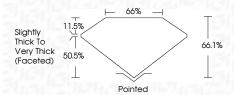

|                           |            |          |
| IF                     | WS <sup>1-2</sup> | VS <sup>1-2</sup>         | SI 1-2     | 1 1 - 3  |
| Internally<br>Flawless | Very Very         | Very<br>Slightly Included | Slightly   | Included |



© IGI 2020, International Gemological Institute

THIS DOCUMENT WAS PRODUCED WITH THE FOLLOWING SECURITY MEASURES: SPECIAL DOCUMENT PAPER, INK SCREENS, WATERMARK
BACKGROUND DESIGNS, HOLOGRAM AND OTHER SECURITY FEATURES NOT LISTED AND DO EXCRED DOCUMENT SECURITY INDUSTRY GUIDELINES.

IGI Report Number LG634413213

Description LABORATORY GROWN DIAMOND

Shape and Cutting Style **CUSHION MODIFIED** BRILLIANT CUT

Measurements 9.08 X 9.01 X 5.96 MM

**GRADING RESULTS** 

Carat Weight 4.24 CARATS

Color Grade

VVS 2

Clarity Grade



#### ADDITIONAL GRADING INFORMATION

Polish **EXCELLENT** 

**EXCELLENT** Symmetry Fluorescence NONE

(6) LG634413213 Inscription(s)

Comments: This Laboratory Grown Diamond was created by Chemical Vapor Deposition (CVD) growth process.

Type IIa

FD - 10 20