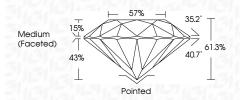

|   |     |                   |            |       |
| IF         |   | W         | S 1 - 2 |   | V   | /S <sup>1-2</sup> | SI 1-2     | 1 - 3 |
| Internally |   | Very Very |         |   | ery | Slightly          | Included   |       |



© IGI 2020, International Gemological Institute

FD - 10 20



THIS DOCUMENT WAS PRODUCED WITH THE FOLLOWING SECURITY MEASURES: SPECIAL DOCUMENT PAPER, INK SCREENS, WATERMARK BACKGROUND DESIGNS, HOLOGRAM AND OTHER SECURITY FEATURES NOT LISTED AND DO EXCEED DOCUMENT SECURITY INDUSTRY GUDELINES.



June 20, 2024

IGI Report Number LG634413242

Description LABORATORY GROWN DIAMOND

Measurements 9.76 - 9.79 X 6.00 MM

ROUND BRILLIANT

IDEAL

GRADING RESULTS

Shape and Cutting Style

Carat Weight 3.50 CARATS

Color Grade I
Clarity Grade VV\$ 2

Cut Grade



#### ADDITIONAL GRADING INFORMATION

Polish **EXCELLENT** 

Symmetry **EXCELLENT**Fluorescence **NONE** 

Inscription(s)

Comments: This Laboratory Grown Diamond was created by Chemical Vapor Deposition (CVD) growth process.

Type IIa