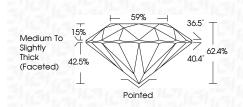

### PROPORTIONS

| June 21, 2024                  |                          |  |  |  |
|--------------------------------|--------------------------|--|--|--|
| IGI Report Number              | LG634413259              |  |  |  |
| Description                    | LABORATORY GROWN DIAMOND |  |  |  |
| Shape and Cutting Style        | ROUND BRILLIANT          |  |  |  |
| Measurements                   | 9.29 - 9.33 X 5.81 MM    |  |  |  |
| GRADING RESULTS                |                          |  |  |  |
| Carat Weight                   | 3.19 CARATS              |  |  |  |
| Color Grade                    | 빈더집만더라                   |  |  |  |
| Clarity Grade                  | VS 2                     |  |  |  |
| Cut Grade                      | EXCELLENT                |  |  |  |
| ADDITIONAL GRADING INFORMATION |                          |  |  |  |
| Polish                         | EXCELLENT                |  |  |  |
| Symmetry                       | EXCELLENT                |  |  |  |
| Fluorescence                   | NONE                     |  |  |  |