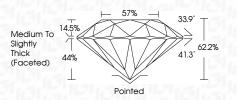

---------|------------------------|----------|
| CLARIT                 | Y |    |                     |                |                          |                        |          |
| IF                     |   | VV | /S <sup>1 - 2</sup> |                | VS <sup>1-2</sup>        | SI <sup>1-2</sup>      | 1 1 - 3  |
| Internally<br>Flawless |   |    | ery Ve              | ery<br>Include | Very<br>Slightly Include | Slightly<br>d Included | Included |



© IGI 2020, International Gemological Institute

FD - 10 20



June 20, 2024
IGI Report Number

IGI Report Number LG634413267

Description LABORATORY GROWN DIAMOND

Shape and Cutting Style ROUND BRILLIANT

Measurements 9.21 - 9.27 X 5.75 MM

GRADING RESULTS

Carat Weight 3.00 CARATS

Color Grade I
Clarity Grade VS 2

Cut Grade IDEAL



#### ADDITIONAL GRADING INFORMATION

Polish **EXCELLENT** 

Symmetry VERY GOOD Fluorescence NONE

Inscription(s) (G) LG634413267

Comments: This Laboratory Grown Diamond was created by Chemical Vapor Deposition (CVD) growth process.

Type IIa