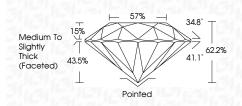

## LG634413309 Report verification at igi.org

PROPORTIONS

Sample Image Used

| COLOR<br>D E F         | GHIJ                           | Faint                     | Very Light           | Light    |
|------------------------|--------------------------------|---------------------------|----------------------|----------|
| <b>CLARITY</b>         | WS <sup>1-2</sup>              | VS <sup>1-2</sup>         | SI <sup>1-2</sup>    | 1-3      |
| Internally<br>Flawless | Very Very<br>Slightly Included | Very<br>Slightly Included | Slightly<br>Included | Included |
|                        |                                |                           |                      |          |