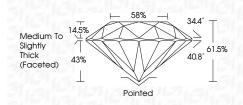

### PROPORTIONS

Sample Image Used

### ADDITIONAL GRADING INFORMATION

| Polish                                                                       | EXCELLENT                                         |
|------------------------------------------------------------------------------|---------------------------------------------------|
| Symmetry                                                                     | EXCELLENT                                         |
| Fluorescence                                                                 | NONE                                              |
| Inscription(s)                                                               | 修印 LG634413328                                    |
| Comments: This Laboratory<br>created by Chemical Vap<br>process.<br>Type IIa | r Grown Diamond was<br>or Deposition (CVD) growth |