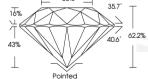

LABORATORY GROWN DIAMOND

ROUND BRILLIANT

Measurements

5,76 - 5,78 X 3,59 MM

**GRADING RESULTS** 

Carat Weight 0.74 CARAT

Color Grade D
Clarity Grade VV\$2

Cut Grade IDEAL

 Color Grade
 D

 Cult Grade
 V% 2

 Cut Grade
 IDEAL

 Pollsh
 EXCELENT

 Symmetry
 EXCELENT

 Fluorescence
 NONE

 Inscription(s)
 Id581 Lac634414596

Comments: As Grown - No indication of post-growth treatment. This Laboratory Grown Diamond was created by High Pressure High Temperature (HPHT) growth process. Type II