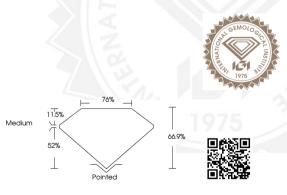

## LABORATORY GROWN DIAMOND REPORT

| May 10, 2024                                                                                                                                                                                                                                                                                                                                                                                                                                                                                                                                                                                                                                                                                                                                                                                                                                                                                                                                                                                                                                                                                                                                                                                                                                                                                                                                                                                                                                                                                                                                                                                                                                                                                                                                                                                                                                                                                                                                                                                                                                                                                                                   |                          |
|--------------------------------------------------------------------------------------------------------------------------------------------------------------------------------------------------------------------------------------------------------------------------------------------------------------------------------------------------------------------------------------------------------------------------------------------------------------------------------------------------------------------------------------------------------------------------------------------------------------------------------------------------------------------------------------------------------------------------------------------------------------------------------------------------------------------------------------------------------------------------------------------------------------------------------------------------------------------------------------------------------------------------------------------------------------------------------------------------------------------------------------------------------------------------------------------------------------------------------------------------------------------------------------------------------------------------------------------------------------------------------------------------------------------------------------------------------------------------------------------------------------------------------------------------------------------------------------------------------------------------------------------------------------------------------------------------------------------------------------------------------------------------------------------------------------------------------------------------------------------------------------------------------------------------------------------------------------------------------------------------------------------------------------------------------------------------------------------------------------------------------|--------------------------|
| IGI Report Number                                                                                                                                                                                                                                                                                                                                                                                                                                                                                                                                                                                                                                                                                                                                                                                                                                                                                                                                                                                                                                                                                                                                                                                                                                                                                                                                                                                                                                                                                                                                                                                                                                                                                                                                                                                                                                                                                                                                                                                                                                                                                                              | LG634415145              |
| Description                                                                                                                                                                                                                                                                                                                                                                                                                                                                                                                                                                                                                                                                                                                                                                                                                                                                                                                                                                                                                                                                                                                                                                                                                                                                                                                                                                                                                                                                                                                                                                                                                                                                                                                                                                                                                                                                                                                                                                                                                                                                                                                    | LABORATORY GROWN DIAMOND |
| Shape and Cutting Style                                                                                                                                                                                                                                                                                                                                                                                                                                                                                                                                                                                                                                                                                                                                                                                                                                                                                                                                                                                                                                                                                                                                                                                                                                                                                                                                                                                                                                                                                                                                                                                                                                                                                                                                                                                                                                                                                                                                                                                                                                                                                                        | PRINCESS CUT             |
| Measurements                                                                                                                                                                                                                                                                                                                                                                                                                                                                                                                                                                                                                                                                                                                                                                                                                                                                                                                                                                                                                                                                                                                                                                                                                                                                                                                                                                                                                                                                                                                                                                                                                                                                                                                                                                                                                                                                                                                                                                                                                                                                                                                   | 3.61 X 3.57 X 2.39 MM    |
| GRADING RESULTS                                                                                                                                                                                                                                                                                                                                                                                                                                                                                                                                                                                                                                                                                                                                                                                                                                                                                                                                                                                                                                                                                                                                                                                                                                                                                                                                                                                                                                                                                                                                                                                                                                                                                                                                                                                                                                                                                                                                                                                                                                                                                                                |                          |
| Carat Weight                                                                                                                                                                                                                                                                                                                                                                                                                                                                                                                                                                                                                                                                                                                                                                                                                                                                                                                                                                                                                                                                                                                                                                                                                                                                                                                                                                                                                                                                                                                                                                                                                                                                                                                                                                                                                                                                                                                                                                                                                                                                                                                   | 0.26 CARAT               |
| Color Grade                                                                                                                                                                                                                                                                                                                                                                                                                                                                                                                                                                                                                                                                                                                                                                                                                                                                                                                                                                                                                                                                                                                                                                                                                                                                                                                                                                                                                                                                                                                                                                                                                                                                                                                                                                                                                                                                                                                                                                                                                                                                                                                    | ETICICS, PETICICS, F     |
| Clarity Grade                                                                                                                                                                                                                                                                                                                                                                                                                                                                                                                                                                                                                                                                                                                                                                                                                                                                                                                                                                                                                                                                                                                                                                                                                                                                                                                                                                                                                                                                                                                                                                                                                                                                                                                                                                                                                                                                                                                                                                                                                                                                                                                  | VS 1                     |
| ADDITIONAL GRADING INFOR                                                                                                                                                                                                                                                                                                                                                                                                                                                                                                                                                                                                                                                                                                                                                                                                                                                                                                                                                                                                                                                                                                                                                                                                                                                                                                                                                                                                                                                                                                                                                                                                                                                                                                                                                                                                                                                                                                                                                                                                                                                                                                       | RMATION                  |
| Polish                                                                                                                                                                                                                                                                                                                                                                                                                                                                                                                                                                                                                                                                                                                                                                                                                                                                                                                                                                                                                                                                                                                                                                                                                                                                                                                                                                                                                                                                                                                                                                                                                                                                                                                                                                                                                                                                                                                                                                                                                                                                                                                         | VERY GOOD                |
| Symmetry                                                                                                                                                                                                                                                                                                                                                                                                                                                                                                                                                                                                                                                                                                                                                                                                                                                                                                                                                                                                                                                                                                                                                                                                                                                                                                                                                                                                                                                                                                                                                                                                                                                                                                                                                                                                                                                                                                                                                                                                                                                                                                                       | VERY GOOD                |
| Fluorescence                                                                                                                                                                                                                                                                                                                                                                                                                                                                                                                                                                                                                                                                                                                                                                                                                                                                                                                                                                                                                                                                                                                                                                                                                                                                                                                                                                                                                                                                                                                                                                                                                                                                                                                                                                                                                                                                                                                                                                                                                                                                                                                   | NONE                     |
| Inscription(s)                                                                                                                                                                                                                                                                                                                                                                                                                                                                                                                                                                                                                                                                                                                                                                                                                                                                                                                                                                                                                                                                                                                                                                                                                                                                                                                                                                                                                                                                                                                                                                                                                                                                                                                                                                                                                                                                                                                                                                                                                                                                                                                 | 1571 LG634415145         |
| and the second s |                          |