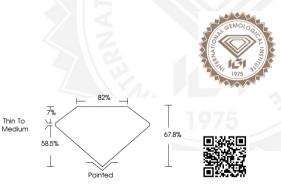

## LABORATORY GROWN DIAMOND REPORT

| LG634415151              |
|--------------------------|
| LABORATORY GROWN DIAMOND |
| PRINCESS CUT             |
| 3.57 X 3.48 X 2.36 MM    |
|                          |
| 0.24 CARAT               |
| E CONTRACTOR E           |
| VVS 2                    |
| TION                     |
| VERY GOOD                |
| VERY GOOD                |
| NONE                     |
| (G1LG634415151           |
|                          |

For terms & conditions and to verify this report, please visit www.igi.org

IGI Report Number LG634415151 PRINCESS CUT LABORATORY GROWN DIAMOND 3.57 X 3.48 X 2.36 MM Carat Weight 0.24 CARAT Color Grade Clarity Grade VVS 2 Polish VERY GOOD Symmetry VERY GOOD NONE Fluorescence 160 LG634415151 Inscription(s) Comments: This Laboratory Grown

| Carat Weight   | 0.24 CARAT          |
|----------------|---------------------|
| Color Grade    | E                   |
| Clarity Grade  | VVS 2               |
| Polish         | VERY GOOD           |
| lymmetry       | VERY GOOD           |
| luorescence    | NONE                |
| nscription(s)  | (G) LG634415151     |
| Comments: This | Laboratory Grown    |
| Diamond was a  | created by          |
| Chemical Vapo  | or Deposition (CVD) |
| rowth process  | and may include     |