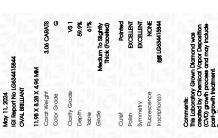

### LABORATORY GROWN DIAMOND REPORT

May 11, 2024

IGI Report Number LG634415844

Description LABORATORY GROWN DIAMOND

Shape and Cutting Style OVAL BRILLIANT

Measurements 11.98 X 8.28 X 4.96 MM

**GRADING RESULTS** 

Carat Weight 3.06 CARATS

Color Grade G

Clarity Grade V\$ 1

## ADDITIONAL GRADING INFORMATION

Polish **EXCELLENT** 

Symmetry **EXCELLENT** 

Fluorescence NONE

Inscription(s) (3) LG634415844

Comments: This Laboratory Grown Diamond was created by Chemical Vapor Deposition (CVD) growth process and may include post-growth treatment.