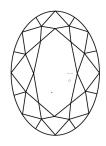

# **ELECTRONIC COPY**

### LABORATORY GROWN DIAMOND REPORT

May 11, 2024

IGI Report Number LG634415844

Description LABORATORY GROWN DIAMOND

Shape and Cutting Style OVAL BRILLIANT

Measurements 11.98 X 8.28 X 4.96 MM

**GRADING RESULTS** 

Carat Weight 3.06 CARATS

Color Grade G

Clarity Grade V\$ 1

## ADDITIONAL GRADING INFORMATION

Polish **EXCELLENT** 

Symmetry **EXCELLENT** 

Fluorescence NONE

Inscription(s) (3) LG634415844

Comments: This Laboratory Grown Diamond was created by Chemical Vapor Deposition (CVD) growth process and may include post-growth treatment.

Type IIa

## LG634415844

Report verification at igi.org

### **PROPORTIONS**





Sample Image Used

## **CLARITY CHARACTERISTICS**





## **KEY TO SYMBOLS**

Red symbols indicate internal characteristics. Green symbols indicate external characteristics.

### COLOR

DEFGHIJ

| CLARITY                |                                |                           |                      |          |
|------------------------|--------------------------------|---------------------------|----------------------|----------|
| IF                     | WS 1 - 2                       | VS <sup>1-2</sup>         | SI 1 - 2             | I 1 - 3  |
| Internally<br>Flawless | Very Very<br>Slightly Included | Very<br>Slightly Included | Slightly<br>Included | Included |



Very Light



© IGI 2020, International Gemological Institute

FD - 10 20





May 11, 2024

IGI Report Number LG634415844

Description LABORATORY GROWN DIAMOND

Sha