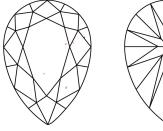

# **ELECTRONIC COPY**

### LABORATORY GROWN DIAMOND REPORT

May 21, 2024

IGI Report Number LG634416245

Description LABORATORY GROWN DIAMOND

Shape and Cutting Style PEAR BRILLIANT

Measurements 14.55 X 8.80 X 5.36 MM

**GRADING RESULTS** 

Carat Weight 4.27 CARATS

Color Grade FANCY VIVID PINK

Clarity Grade V\$ 1

### ADDITIONAL GRADING INFORMATION

Polish EXCELLENT

Symmetry **EXCELLENT** 

Fluorescence SLIGHT

Inscription(s) (G) LG634416245

Comments: This Laboratory Grown Diamond was created by Chemical Vapor Deposition (CVD) growth

process.

Indications of post-growth treatment.

## LG634416245

Report verification at igi.org

### **PROPORTIONS**





Sample Image Used

### **CLARITY CHARACTERISTICS**





### **KEY TO SYMBOLS**

Red symbols indicate internal characteristics. Green symbols indicate external characteristics.

### COLOR

| D E F                  | G H I J           | Faint                     | Very Light | Light    |
|------------------------|-------------------|---------------------------|------------|----------|
| CLARITY                |                   |                           |            |          |
| IF                     | WS <sup>1-2</sup> | VS <sup>1-2</sup>         | SI 1-2     | 1 1 - 3  |
| Internally<br>Flawless | Very Very         | Very<br>Slightly Included | Slightly   | Included |



© IGI 2020, International Gemological Institute

FD - 10 20





May 21, 2024

IGI Report Number LG634416245

Description LABORATORY GROWN DIAMOND

Shape and Cutting