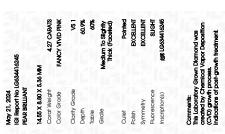

### LABORATORY GROWN DIAMOND REPORT

May 21, 2024

IGI Report Number LG634416245

Description LABORATORY GROWN DIAMOND

Shape and Cutting Style PEAR BRILLIANT

Measurements 14.55 X 8.80 X 5.36 MM

**GRADING RESULTS** 

Carat Weight 4.27 CARATS

Color Grade FANCY VIVID PINK

Clarity Grade V\$ 1

### ADDITIONAL GRADING INFORMATION

Polish EXCELLENT

Symmetry **EXCELLENT** 

Fluorescence SLIGHT

Inscription(s) (G) LG634416245

Comments: This Laboratory Grown Diamond was created by Chemical Vapor Deposition (CVD) growth

**GRADING RESULTS** 

Carat Weight 4.27 CARATS

Color Grade FANCY VIVID PINK
Clarity Grade V\$ 1

Medium To 15% Slightly Thick (Faceted) 40.5% Pointed

#### ADDITIONAL GRADING INFORMATION

Polish EXCELLENT
Symmetry EXCELLENT

Fluorescence SLIGHT

Inscription(s) IG634416245

Comments: This Laboratory Grown Diamond was created by Chemical Vapor Deposition (CVD) growth