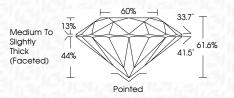

------------|--------------------------------|---------------------------|----------------------|----------|
| CLARITY                |                                |                           |                      |          |
| IF                     | VVS <sup>1 - 2</sup>           | VS <sup>1-2</sup>         | SI 1-2               | 1 1-3    |
| Internally<br>Flawless | Very Very<br>Slightly Included | Very<br>Slightly Included | Slightly<br>Included | Included |



© IGI 2020, International Gemological Institute

FD - 10 20





May 18, 2024

IGI Report Number LG634417162 Description LABORATORY GROWN DIAMOND

Shape and Cutting Style ROUND BRILLIANT Measurements 8.04 - 8.10 X 4.98 MM

**GRADING RESULTS** 

Carat Weight 2.01 CARATS

Color Grade Ε Clarity Grade VS 2 IDEAL

Cut Grade



#### ADDITIONAL GRADING INFORMATION

**EXCELLENT** Polish

**EXCELLENT** Symmetry Fluorescence NONE (国) LG634417162 Inscription(s)

Comments: This Laboratory Grown Diamond was created by Chemical Vapor Deposition (CVD) growth process and may include post-growth treatment.