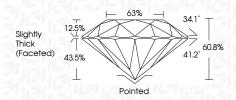

----------|--------------------------------|---------------------------|----------------------|----------|
| CLARITY                |                                |                           |                      |          |
| IF                     | VVS <sup>1 - 2</sup>           | VS <sup>1-2</sup>         | SI 1-2               | 1 1-3    |
| Internally<br>Flawless | Very Very<br>Slightly Included | Very<br>Slightly Included | Slightly<br>Included | Included |



© IGI 2020, International Gemological Institute

FD - 10 20





May 18, 2024

IGI Report Number LG634417268

Description LABORATORY GROWN DIAMOND

Shape and Cutting Style ROUND BRILLIANT

Measurements 9.23 - 9.26 X 5.63 MM

GRADING RESULTS

Carat Weight 3.02 CARATS

Color Grade G
Clarity Grade V\$ 1

Cut Grade EXCELLENT



#### ADDITIONAL GRADING INFORMATION

Polish EXCELLENT
Symmetry EXCELLENT

Fluorescence NONE Inscription(s) IGS LG634417268

Comments: This Laboratory Grown Diamond was created by Chemical Vapor Deposition (CVD) growth process and may include post-growth treatment.

Type II