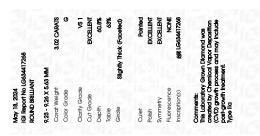

### LABORATORY GROWN DIAMOND REPORT

May 18, 2024

IGI Report Number LG634417268

Description LABORATORY GROWN DIAMOND

Shape and Cutting Style ROUND BRILLIANT

Measurements 9.23 - 9.26 X 5.63 MM

**GRADING RESULTS** 

Carat Weight 3.02 CARATS

Color Grade

Clarity Grade V\$ 1

Cut Grade EXCELLENT

#### ADDITIONAL GRADING INFORMATION

Polish EXCELLENT

Symmetry **EXCELLENT** 

Fluorescence NONE

Inscription(s) (43) LG634417268

Comments: This Laboratory Grown Diamond was created by Chemical Vapor Deposition (CVD) growth process and may include post-growth treatment. Type IIa