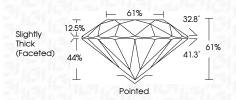

|--------------------------------|---------------------------|----------------------|----------|
| CLARITY                |                                |                           |                      |          |
| IF                     | VVS <sup>1 - 2</sup>           | VS <sup>1-2</sup>         | SI 1-2               | 1 1-3    |
| Internally<br>Flawless | Very Very<br>Slightly Included | Very<br>Slightly Included | Slightly<br>Included | Included |



© IGI 2020, International Gemological Institute

FD - 10 20





May 18, 2024

IGI Report Number LG634417270

Description LABORATORY GROWN DIAMOND

Measurements 9.26 - 9.30 X 5.66 MM

ROUND BRILLIANT

**GRADING RESULTS** 

Shape and Cutting Style

Carat Weight 3.03 CARATS

Color Grade G
Clarity Grade VS 1

Cut Grade **EXCELLENT** 



#### ADDITIONAL GRADING INFORMATION

Polish EXCELLENT
Symmetry EXCELLENT

Fluorescence NONE

Inscription(s)

Comments: This Laboratory Grown Diamond was created by Chemical Vapor Deposition (CVD) growth process and may include post-growth treatment.

Type IIo