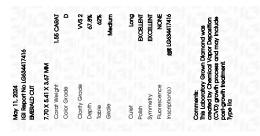

## LABORATORY GROWN DIAMOND REPORT

PROPORTIONS

| May 11, 2024                   |                          |  |  |  |
|--------------------------------|--------------------------|--|--|--|
| IGI Report Number              | LG634417416              |  |  |  |
| Description                    | LABORATORY GROWN DIAMOND |  |  |  |
| Shape and Cutting Style        | EMERALD CUT              |  |  |  |
| Measurements                   | 7.70 X 5.41 X 3.67 MM    |  |  |  |
| GRADING RESULTS                |                          |  |  |  |
| Carat Weight                   | 1.55 CARAT               |  |  |  |
| Color Grade                    | D                        |  |  |  |
| Clarity Grade                  | VVS 2                    |  |  |  |
| ADDITIONAL GRADING INFORMATION |                          |  |  |  |
| Polish                         | EXCELLENT                |  |  |  |

| Polish         | EXCELLENT       |
|----------------|-----------------|
| Symmetry       | EXCELLENT       |
| Fluorescence   | NONE            |
| Inscription(s) | (G) LG634417416 |

Comments: This Laboratory Grown Diamond was created by Chemical Vapor Deposition (CVD) growth process and may include post-growth treatment. Type IIa

# May 11, 2024

| IGI Report Num | ber        | LG634417416           |  |
|----------------|------------|-----------------------|--|
| Description    | LABORAT    | ORY GROWN DIAMOND     |  |
| Shape and Cut  | ting Style | EMERALD CUT           |  |
| Measurements   |            | 7.70 X 5.41 X 3.67 MM |  |
| GRADING RESU   | ILTS       |                       |  |
| Carat Weight   |            | 1.55 CARAT            |  |
| Color Grade    |            | D                     |  |
| Clarity Grade  |            | VVS 2                 |  |
|                |            |                       |  |

#### ADDITIONAL GRADING INFORMATION

| Polish                                                                                                                                                         | EXCELLENT       |  |
|----------------------------------------------------------------------------------------------------------------------------------------------------------------|-----------------|--|
| Symmetry                                                                                                                                                       | EXCELLENT       |  |
| Fluorescence                                                                                                                                                   | NONE            |  |
| Inscription(s)                                                                                                                                                 | (G) LG634417416 |  |
| Comments: This Laboratory Grown Diamond was<br>created by Chemical Vapor Deposition (CVD) growth<br>process and may include post-growth treatment.<br>Type IIa |                 |  |