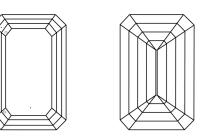

### **KEY TO SYMBOLS**

Red symbols indicate internal characteristics. Green symbols indicate external characteristics. 151 LG634417416

Sample Image Used