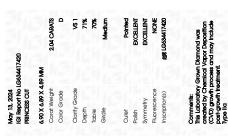

### LABORATORY GROWN DIAMOND REPORT

May 13, 2024

IGI Report Number LG634417420

Description LABORATORY GROWN DIAMOND

Shape and Cutting Style PRINCESS CUT

Measurements 6.90 X 6.89 X 4.89 MM

**GRADING RESULTS** 

Carat Weight 2.04 CARATS

Color Grade D

Clarity Grade V\$ 1

### ADDITIONAL GRADING INFORMATION

Polish **EXCELLENT** 

Symmetry **EXCELLENT** 

Fluorescence NONE

Inscription(s) (3) LG634417420

Comments: This Laboratory Grown Diamond was created by Chemical Vapor Deposition (CVD) growth process and may include post-growth treatment.

Type IIa