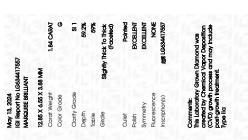

### LABORATORY GROWN DIAMOND REPORT

May 13, 2024

IGI Report Number LG634417557

Description LABORATORY GROWN DIAMOND

Shape and Cutting Style MARQUISE BRILLIANT

Measurements 12.85 X 6.55 X 3.88 MM

**GRADING RESULTS** 

1.84 CARAT Carat Weight

Color Grade G

Clarity Grade SI 1

## ADDITIONAL GRADING INFORMATION

**EXCELLENT** Polish

**EXCELLENT** Symmetry

Fluorescence NONE

(塔) LG634417557 Inscription(s)

Comments: This Laboratory Grown Diamond was created by Chemical Vapor Deposition (CVD) growth process and may include post-growth treatment.

© IGI 2020, International Gemological Institute

FD - 10 20

IGI Report Number LG634417557

Description LABORATORY GROWN DIAMOND

Measurements 12.85 X 6.55 X 3.88 MM

MARQUISE BRILLIANT

**GRADING RESULTS** 

Shape and Cutting Style

Carat Weight 1.84 CARAT

Color Grade G Clarity Grade SI I

#### ADDITIONAL GRADING INFORMATION

Polish **EXCELLENT** 

Symmetry **EXCELLENT** 

Fluorescence NONE (G) LG634417557 Inscription(s)

Comments: This Laboratory Grown Diamond was created by Chemical Vapor Deposition (CVD) growth process and may include post-growth treatment.