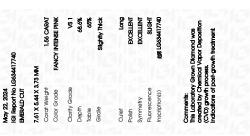

### LABORATORY GROWN DIAMOND REPORT

May 22, 2024

IGI Report Number LG634417740

Description LABORATORY GROWN DIAMOND

Shape and Cutting Style EMERALD CUT

Measurements 7.61 X 5.44 X 3.73 MM

**GRADING RESULTS** 

Carat Weight 1.56 CARAT

Color Grade FANCY INTENSE PINK

Clarity Grade VS 1

## ADDITIONAL GRADING INFORMATION

Polish **EXCELLENT** 

Symmetry **EXCELLENT** 

Fluorescence SLIGHT

Inscription(s) (G634417740

Comments: This Laboratory Grown Diamond was created by Chemical Vapor Deposition (CVD) growth

process.

Indications of post-growth treatment.