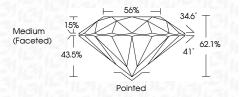

|                                |                           |                      |          |
|------------------------|--------------------------------|---------------------------|----------------------|----------|
| IF                     | VVS <sup>1 - 2</sup>           | VS <sup>1-2</sup>         | SI 1-2               | I 1-3    |
| Internally<br>Flawless | Very Very<br>Slightly Included | Very<br>Slightly Included | Slightly<br>Included | Included |



© IGI 2020, International Gemological Institute

FD - 10 20





May 11, 2024

IGI Report Number LG634418059 Description LABORATORY GROWN DIAMOND

Shape and Cutting Style ROUND BRILLIANT

Measurements 7.40 - 7.44 X 4.61 MM

**GRADING RESULTS** 

Carat Weight 1.56 CARAT

Ε

Color Grade Clarity Grade VS 1 IDEAL

Cut Grade



#### ADDITIONAL GRADING INFORMATION

EXCELLENT Polish **EXCELLENT** Symmetry

Fluorescence NONE

(G) LG634418059

Comments: This Laboratory Grown Diamond was created by Chemical Vapor Deposition (CVD) growth process and may include post-growth treatment.

Inscription(s)