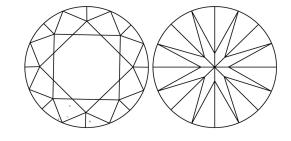

#### **CLARITY CHARACTERISTICS**

## **KEY TO SYMBOLS**

Red symbols indicate internal characteristics. Green symbols indicate external characteristics.

### **COLOR**

| CLARITY                |                                |                           |                      |          |
|------------------------|--------------------------------|---------------------------|----------------------|----------|
| IF                     | VVS <sup>1 - 2</sup>           | VS <sup>1-2</sup>         | SI 1-2               | I 1-3    |
| Internally<br>Flawless | Very Very<br>Slightly Included | Very<br>Slightly Included | Slightly<br>Included | Included |