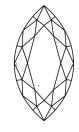

# **ELECTRONIC COPY**

## LABORATORY GROWN DIAMOND REPORT

May 11, 2024

IGI Report Number LG634418134

Description LABORATORY GROWN DIAMOND

Shape and Cutting Style MARQUISE BRILLIANT

Measurements 10.34 X 5.30 X 3.30 MM

**GRADING RESULTS** 

Carat Weight 1.04 CARAT

Color Grade

D

Clarity Grade V\$ 1

## ADDITIONAL GRADING INFORMATION

Polish **EXCELLENT** 

Symmetry **EXCELLENT** 

Fluorescence NONE

Inscription(s) (3) LG634418134

Comments: This Laboratory Grown Diamond was created by Chemical Vapor Deposition (CVD) growth process and may include post-growth treatment. Type Ila

## LG634418134

Report verification at igi.org

### **PROPORTIONS**





Sample Image Used

#### **CLARITY CHARACTERISTICS**





## **KEY TO SYMBOLS**

Red symbols indicate internal characteristics. Green symbols indicate external characteristics.

### COLOR

| D E F                  | G H I J   | Faint                     | Very Light | Light    |
|------------------------|-----------|---------------------------|------------|----------|
| CLARITY                |           |                           |            |          |
| IF                     | WS 1 - 2  | VS <sup>1-2</sup>         | SI 1-2     | I 1 - 3  |
| Internally<br>Flawless | Very Very | Very<br>Slightly Included | Slightly   | Included |





© IGI 2020, International Gemological Institute

FD - 10 20





May 11, 2024

IGI Report Number LG634418134

Description LABORATORY GROWN DIAMOND

Shape and Cutting Style MARQUISE BRILLIANT

Measurements