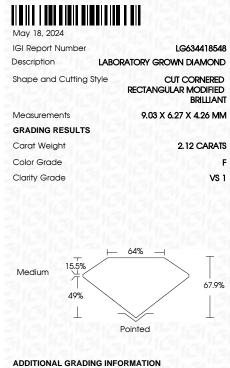

### LABORATORY GROWN DIAMOND REPORT

| May 18, 2024            |                                                |
|-------------------------|------------------------------------------------|
| IGI Report Number       | LG634418548                                    |
| Description             | LABORATORY GROWN DIAMOND                       |
| Shape and Cutting Style | CUT CORNERED RECTANGULAR<br>MODIFIED BRILLIANT |
| Measurements            | 9.03 X 6.27 X 4.26 MM                          |
| GRADING RESULTS         |                                                |
| Carat Weight            | 2.12 CARATS                                    |
| Color Grade             | 걸핏여질렀다                                         |
| Clarity Grade           | VS 1                                           |

### ADDITIONAL GRADING INFORMATION

| Polish         | EXCELLENT        |
|----------------|------------------|
| Symmetry       | EXCELLENT        |
| Fluorescence   | NONE             |
| Inscription(s) | 1631 LG634418548 |