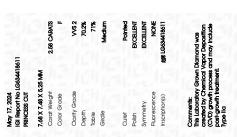

# LABORATORY GROWN DIAMOND REPORT

May 17, 2024

IGI Report Number LG634418611

Description LABORATORY GROWN DIAMOND

Shape and Cutting Style PRINCESS CUT

Measurements 7.68 X 7.48 X 5.25 MM

**GRADING RESULTS** 

Carat Weight 2.58 CARATS

Color Grade

Clarity Grade VV\$ 2

### ADDITIONAL GRADING INFORMATION

Polish **EXCELLENT** 

Symmetry **EXCELLENT** 

Fluorescence NONE

Inscription(s) IGI LG634418611

Comments: This Laboratory Grown Diamond was created by Chemical Vapor Deposition (CVD) growth process and may include post-growth treatment. Type Ila

May 17, 2024

IGI Report Number LG634418611

Description LABORATORY GROWN DIAMOND

Shape and Cutting Style PRINCESS CUT

Measurements 7.68 X 7.48 X 5.25 MM

GRADING RESULTS

Carat Weight 2.58 CARATS

Color Grade

Clarity Grade VV\$ 2

### ADDITIONAL GRADING INFORMATION

Polish **EXCELLENT** 

Symmetry **EXCELLENT**Fluorescence **NONE** 

Inscription(s) (G) LG634418611

Comments: This Laboratory Grown Diamond was created by Chemical Vapor Deposition (CVD) growth process and may include post-growth treatment.

туре па