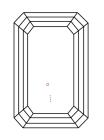

# **ELECTRONIC COPY**

### LABORATORY GROWN DIAMOND REPORT

May 20, 2024

IGI Report Number LG634418626

Description LABORATORY GROWN DIAMOND

Shape and Cutting Style **EMERALD CUT** 

Measurements 9.43 X 6.53 X 4.50 MM

**GRADING RESULTS** 

2.72 CARATS Carat Weight

Color Grade

Clarity Grade VS 1

### ADDITIONAL GRADING INFORMATION

**EXCELLENT** Polish

**EXCELLENT** Symmetry

Fluorescence NONE

1/5/1 LG634418626 Inscription(s)

Comments: This Laboratory Grown Diamond was created by Chemical Vapor Deposition (CVD) growth process and may include post-growth treatment. Type IIa

# LG634418626

Report verification at igi.org

### **PROPORTIONS**





Sample Image Used

#### **CLARITY CHARACTERISTICS**





### **KEY TO SYMBOLS**

Red symbols indicate internal characteristics. Green symbols indicate external characteristics.

### **COLOR**

| D E F                  | G H I J   | Faint                     | Very Light | Light    |
|------------------------|-----------|---------------------------|------------|----------|
| CLARITY                |           |                           |            |          |
| IF                     | WS 1 - 2  | VS <sup>1-2</sup>         | SI 1-2     | I 1 - 3  |
| Internally<br>Flawless | Very Very | Very<br>Slightly Included | Slightly   | Included |





© IGI 2020, International Gemological Institute

FD - 10 20





May 20, 2024

IGI Report Number LG634418626 Description LABORATORY GROWN DIAMOND

Shape and Cutting Style EMERALD CUT

Measurements 9.4