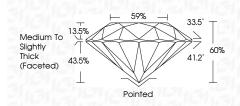

## PROPORTIONS

| May 18, 2024            |                          |
|-------------------------|--------------------------|
| IGI Report Number       | LG634418642              |
| Description             | LABORATORY GROWN DIAMOND |
| Shape and Cutting Style | ROUND BRILLIANT          |
| Measurements            | 7.59 - 7.63 X 4.56 MM    |
| GRADING RESULTS         |                          |
| Carat Weight            | 1.58 CARAT               |
| Color Grade             | I CIUSI CIUSI E          |
| Clarity Grade           | VS 1                     |
| Cut Grade               | IDEAL                    |
| ADDITIONAL GRADING I    | NFORMATION               |
|                         |                          |

| Polish         | EXCELLENT       |
|----------------|-----------------|
| Symmetry       | EXCELLENT       |
| Fluorescence   | NONE            |
| Inscription(s) | 131 LG634418642 |

Comments: This Laboratory Grown Diamond was created by Chemical Vapor Deposition (CVD) growth process and may include post-growth treatment. Type IIa

# May 18, 2024

| and the second sec |                       |
|------------------------------------------------------------------------------------------------------------------------------------------------------------------------------------------------------------------------------------------------------------------------------------------------------------------------------------------------------------------------------------------------------------------------------------------------------------------------------------------------------------------------------------------------------------------------------------------------------------------------------------------------------------------------------------------------------------------------------------------------------------------------------------------------------------------------------------------------------------------------------------------------------------------------------------------------------------------------------------------------------------------------------------------------------------------------------------------------------------------------------------------------------------------------------------------------------------------------------------------------------------------------------------------------------------------------------------------------------------------------------------------------------------------------------------------------------------------------------------------------------------------------------------------------------------------------------------------------------------------------------------------------------------------------------------------------------------------------------------------------------------------------------------------------------------------------------------------------------------------------------------|-----------------------|
| IGI Report Number                                                                                                                                                                                                                                                                                                                                                                                                                                                                                                                                                                                                                                                                                                                                                                                                                                                                                                                                                                                                                                                                                                                                                                                                                                                                                                                                                                                                                                                                                                                                                                                                                                                                                                                                                                                                                                                                  | LG634418642           |
| Description LABORA                                                                                                                                                                                                                                                                                                                                                                                                                                                                                                                                                                                                                                                                                                                                                                                                                                                                                                                                                                                                                                                                                                                                                                                                                                                                                                                                                                                                                                                                                                                                                                                                                                                                                                                                                                                                                                                                 | TORY GROWN DIAMOND    |
| Shape and Cutting Style                                                                                                                                                                                                                                                                                                                                                                                                                                                                                                                                                                                                                                                                                                                                                                                                                                                                                                                                                                                                                                                                                                                                                                                                                                                                                                                                                                                                                                                                                                                                                                                                                                                                                                                                                                                                                                                            | ROUND BRILLIANT       |
| Measurements                                                                                                                                                                                                                                                                                                                                                                                                                                                                                                                                                                                                                                                                                                                                                                                                                                                                                                                                                                                                                                                                                                                                                                                                                                                                                                                                                                                                                                                                                                                                                                                                                                                                                                                                                                                                                                                                       | 7.59 - 7.63 X 4.56 MM |
| GRADING RESULTS                                                                                                                                                                                                                                                                                                                                                                                                                                                                                                                                                                                                                                                                                                                                                                                                                                                                                                                                                                                                                                                                                                                                                                                                                                                                                                                                                                                                                                                                                                                                                                                                                                                                                                                                                                                                                                                                    |                       |
| Carat Weight                                                                                                                                                                                                                                                                                                                                                                                                                                                                                                                                                                                                                                                                                                                                                                                                                                                                                                                                                                                                                                                                                                                                                                                                                                                                                                                                                                                                                                                                                                                                                                                                                                                                                                                                                                                                                                                                       | 1.58 CARAT            |
| Color Grade                                                                                                                                                                                                                                                                                                                                                                                                                                                                                                                                                                                                                                                                                                                                                                                                                                                                                                                                                                                                                                                                                                                                                                                                                                                                                                                                                                                                                                                                                                                                                                                                                                                                                                                                                                                                                                                                        | E                     |
| Clarity Grade                                                                                                                                                                                                                                                                                                                                                                                                                                                                                                                                                                                                                                                                                                                                                                                                                                                                                                                                                                                                                                                                                                                                                                                                                                                                                                                                                                                                                                                                                                                                                                                                                                                                                                                                                                                                                                                                      | VS 1                  |
| Cut Grade                                                                                                                                                                                                                                                                                                                                                                                                                                                                                                                                                                                                                                                                                                                                                                                                                                                                                                                                                                                                                                                                                                                                                                                                                                                                                                                                                                                                                                                                                                                                                                                                                                                                                                                                                                                                                                                                          | IDEAL                 |
|                                                                                                                                                                                                                                                                                                                                                                                                                                                                                                                                                                                                                                                                                                                                                                                                                                                                                                                                                                                                                                                                                                                                                                                                                                                                                                                                                                                                                                                                                                                                                                                                                                                                                                                                                                                                                                                                                    |                       |

#### ADDITIONAL GRADING INFORMATION

| Polish                                                                                                                                                         | EXCELLENT         |  |
|----------------------------------------------------------------------------------------------------------------------------------------------------------------|-------------------|--|
| Symmetry                                                                                                                                                       | EXCELLENT         |  |
| Fluorescence                                                                                                                                                   | NONE              |  |
| Inscription(s)                                                                                                                                                 | (157) LG634418642 |  |
| Comments: This Laboratory Grown Diamond was<br>created by Chemical Vapor Deposition (CVD) growth<br>process and may include post-growth treatment.<br>Type IIa |                   |  |