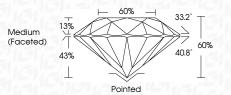

| G H I J                        | Faint                     | Very Light           | Light    |
|------------------------|--------------------------------|---------------------------|----------------------|----------|
| <b>CLARITY</b>         | VVS <sup>1 - 2</sup>           | VS <sup>1 - 2</sup>       | SI 1-2               | 11-3     |
| Internally<br>Flawless | Very Very<br>Slightly Included | Very<br>Slightly Included | Slightly<br>Included | Included |



© IGI 2020, International Gemological Institute

FD - 10 20





May 21, 2024

IGI Report Number LG634420637

Description LABORATORY GROWN DIAMOND

Shape and Cutting Style ROUND BRILLIANT

Measurements 8,22 - 8,29 X 4,94 MM

GRADING RESULTS

Carat Weight 2.05 CARATS

Color Grade H
Clarity Grade W\$ 2

IDEAL

Cut Grade



#### ADDITIONAL GRADING INFORMATION

Polish EXCELLENT
Symmetry EXCELLENT

Fluorescence NONE

Inscription(s) IG634420637

Comments: This Laboratory Grown Diamond was created by Chemical Vapor Deposition (CVD) growth process and may include post-growth treatment.