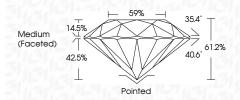

-----------|--------------------------------|---------------------------|----------------------|----------|
| CLARITY                |                                |                           |                      |          |
| IF                     | VVS <sup>1 - 2</sup>           | VS <sup>1-2</sup>         | SI 1-2               | 1 1-3    |
| Internally<br>Flawless | Very Very<br>Slightly Included | Very<br>Slightly Included | Slightly<br>Included | Included |



© IGI 2020, International Gemological Institute

FD - 10 20





May 20, 2024

IGI Report Number LG634420963 Description LABORATORY GROWN DIAMOND

Shape and Cutting Style ROUND BRILLIANT

Measurements 8.94 - 9.00 X 5.48 MM

**GRADING RESULTS** 

Carat Weight 2.74 CARATS

Color Grade G Clarity Grade VS 1

Cut Grade IDEAL



#### ADDITIONAL GRADING INFORMATION

**EXCELLENT** Polish

**EXCELLENT** Symmetry Fluorescence NONE

(159) LG634420963 Inscription(s)

Comments: This Laboratory Grown Diamond was created by Chemical Vapor Deposition (CVD) growth process and may include post-growth treatment.