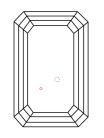

# **ELECTRONIC COPY**

### LABORATORY GROWN DIAMOND REPORT

May 20, 2024

IGI Report Number LG634421021

Description LABORATORY GROWN DIAMOND

Shape and Cutting Style EMERALD CUT

Measurements 9.59 X 6.68 X 4.44 MM

**GRADING RESULTS** 

Carat Weight 2.79 CARATS

Color Grade

Е

Clarity Grade VS 2

### ADDITIONAL GRADING INFORMATION

Polish **EXCELLENT** 

Symmetry **EXCELLENT** 

Fluorescence NONE

Inscription(s) IGI LG634421021

Comments: This Laboratory Grown Diamond was created by Chemical Vapor Deposition (CVD) growth process and may include post-growth treatment.

Type IIa

## LG634421021

Report verification at igi.org

### **PROPORTIONS**





Sample Image Used

#### **CLARITY CHARACTERISTICS**





### **KEY TO SYMBOLS**

Red symbols indicate internal characteristics. Green symbols indicate external characteristics.

## COLOR

| D E F      | G H I J            | Faint             | Very Light        | Light      |
|------------|--------------------|-------------------|-------------------|------------|
| CLARITY    | 1-2                | 1.2               | SI <sup>1-2</sup> | . 1-3      |
| Internally | VVS <sup>1-2</sup> | VS <sup>1-2</sup> | Slightly          | Included   |
| Flawless   | Slightly Included  | Slightly Included | Included          | ii iCluded |





© IGI 2020, International Gemological Institute

FD - 10 20







May 20, 2024

IGI Report Number LG634421021

Description LABORATORY GROWN DIAMOND

Shape and Cutting Style EMERALD CUT

Measurements 9.59 X 6.68 X 4