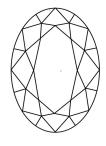

# **ELECTRONIC COPY**

### LABORATORY GROWN DIAMOND REPORT

May 20, 2024

IGI Report Number LG634421149

Description LABORATORY GROWN DIAMOND

Shape and Cutting Style OVAL BRILLIANT

Measurements 9.98 X 7.33 X 4.59 MM

## **GRADING RESULTS**

Carat Weight 2.14 CARATS

Color Grade

Е

Clarity Grade SI 2

## ADDITIONAL GRADING INFORMATION

Polish **EXCELLENT** 

Symmetry **EXCELLENT** 

Fluorescence NONE

Inscription(s) (3) LG634421149

Comments: This Laboratory Grown Diamond was created by Chemical Vapor Deposition (CVD) growth process and may include post-growth treatment.

Type IIa

# LG634421149

Report verification at igi.org

### **PROPORTIONS**





Sample Image Used

#### **CLARITY CHARACTERISTICS**





### **KEY TO SYMBOLS**

Red symbols indicate internal characteristics. Green symbols indicate external characteristics.

### COLOR

| DEF                    | G H I J                        | Faint                     | Very Light           | Light    |
|------------------------|--------------------------------|---------------------------|----------------------|----------|
| <b>CLARITY</b>         | VVS <sup>1 - 2</sup>           | VS <sup>1 - 2</sup>       | SI 1-2               | 11-3     |
| Internally<br>Flawless | Very Very<br>Slightly Included | Very<br>Slightly Included | Slightly<br>Included | Included |





© IGI 2020, International Gemological Institute

FD - 10 20





May 20, 2024

IGI Report Number LG634421149

Description LABORATORY GROWN DIAMOND

Shape and Cutting Style