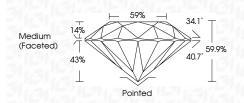

# PROPORTIONS

| May 20, 2024            |                          |
|-------------------------|--------------------------|
| IGI Report Number       | LG634421292              |
| Description             | LABORATORY GROWN DIAMOND |
| Shape and Cutting Style | ROUND BRILLIANT          |
| Measurements            | 9.07 - 9.13 X 5.45 MM    |
| GRADING RESULTS         |                          |
| Carat Weight            | 2.74 CARATS              |
| Color Grade             | G                        |
| Clarity Grade           | V\$ 2                    |
| Cut Grade               | IDEAL                    |
|                         |                          |

# May 20, 2024

| IGI Report Number    | LG634421292              |  |
|----------------------|--------------------------|--|
| Description          | LABORATORY GROWN DIAMONE |  |
| Shape and Cutting St | tyle ROUND BRILLIANT     |  |
| Measurements         | 9.07 - 9.13 X 5.45 MM    |  |
| GRADING RESULTS      |                          |  |
| Carat Weight         | 2.74 CARATS              |  |
| Color Grade          | G                        |  |
| Clarity Grade        | VS 2                     |  |
| Cut Grade            | IDEAL                    |  |
|                      |                          |  |