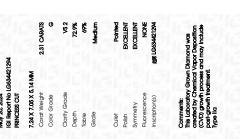

### LABORATORY GROWN DIAMOND REPORT

May 20, 2024

IGI Report Number LG634421294

Description LABORATORY GROWN DIAMOND

Shape and Cutting Style PRINCESS CUT

Measurements 7.24 X 7.05 X 5.14 MM

**GRADING RESULTS** 

Carat Weight 2.31 CARATS

Color Grade G

Clarity Grade VS 2

### ADDITIONAL GRADING INFORMATION

Polish **EXCELLENT** 

Symmetry **EXCELLENT** 

Fluorescence NONE

Inscription(s) (G) LG634421294

Comments: This Laboratory Grown Diamond was created by Chemical Vapor Deposition (CVD) growth process and may include post-growth treatment. Type Ila