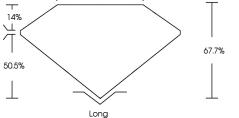

May 20, 2024

Description

Measurements

Carat Weight

Color Grade

Clarity Grade

Polish

**GRADING RESULTS** 

**IGI Report Number** 

Shape and Cutting Style

GEMOLOGICAL INSTITUTE

## **ELECTRONIC COPY**

## LABORATORY GROWN DIAMOND REPORT

## 64% --Medium 14% 거

LG634421316

Report verification at igi.org





Sample Image Used

# COLOR

|                        | GHIJ                           | Faint