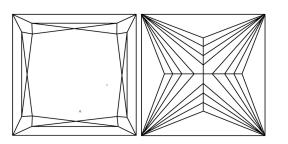

# **CLARITY CHARACTERISTICS**

Pointed

### **KEY TO SYMBOLS**

Red symbols indicate internal characteristics. Green symbols indicate external characteristics.