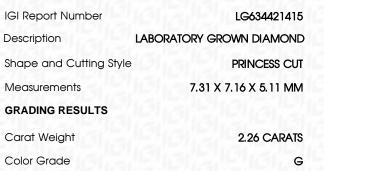

# May 20, 2024

| IGI Report Number |                          |
|-------------------|--------------------------|
| Description       | LABORATORY GROWN DIAMOND |
| Shape and Cutting | Style PRINCESS CUT       |
| Measurements      | 7.31 X 7.16 X 5.11 MM    |
| GRADING RESULTS   | 5                        |
| Carat Weight      | 2.26 CARATS              |
| Color Grade       | G                        |
| Clarity Grade     | VS 2                     |