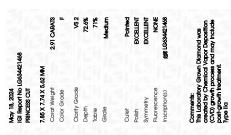

#### LABORATORY GROWN DIAMOND REPORT

May 18, 2024

IGI Report Number LG634421468

Description LABORATORY GROWN DIAMOND

Shape and Cutting Style PRINCESS CUT

Measurements 7.85 X 7.74 X 5.62 MM

**GRADING RESULTS** 

2.91 CARATS Carat Weight

Color Grade

Clarity Grade VS 2

## ADDITIONAL GRADING INFORMATION

**EXCELLENT** Polish

**EXCELLENT** Symmetry

Fluorescence NONE

1/5/1 LG634421468 Inscription(s)

Comments: This Laboratory Grown Diamond was created by Chemical Vapor Deposition (CVD) growth process and may include post-growth treatment. Type IIa

© IGI 2020, International Gemological Institute

FD - 10 20

IGI Report Number LG634421468 Description LABORATORY GROWN DIAMOND

Shape and Cutting Style PRINCESS CUT Measurements 7.85 X 7.74 X 5.62 MM

**GRADING RESULTS** 

Carat Weight 2.91 CARATS Color Grade

Clarity Grade VS 2

#### ADDITIONAL GRADING INFORMATION

**EXCELLENT** Polish Symmetry **EXCELLENT** 

Fluorescence NONE

(5) LG634421468

Comments: This Laboratory Grown Diamond was created by Chemical Vapor Deposition (CVD) growth process and may include post-growth treatment.

Inscription(s)