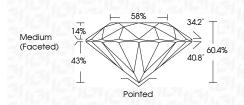

## PROPORTIONS

**CLARITY CHARACTERISTICS** 

**KEY TO SYMBOLS** 

Red symbols indicate internal characteristics.

Green symbols indicate external characteristics.

Medium

| May 17, 2024            |                          |
|-------------------------|--------------------------|
| IGI Report Number       | LG634421632              |
| Description             | LABORATORY GROWN DIAMOND |
| Shape and Cutting Style | ROUND BRILLIANT          |
| Measurements            | 10.94 - 10.99 X 6.62 MM  |
| GRADING RESULTS         |                          |
| Carat Weight            | 4.86 CARATS              |
| Color Grade             | 민이들은이라                   |
|                         |                          |

## 58% \_ 34.2° 14% (Faceted) $\checkmark$ 60.4% 40.8° 43% Pointed

LG634421632

Report verification at igi.org