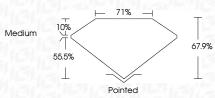

# 71% -Medium 10% $\mathbf{\nabla}$ $\overline{\Lambda}$ 55.5%

PROPORTIONS

LG634423239

PRINCESS CUT

2.25 CARATS

Е

**VS** 1

NONE

DIAMOND REPORT

LG634423239

Е

May 18, 2024

IGI Report Number

Pointed

www.igi.org