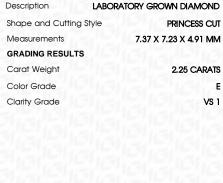

## LABORATORY GROWN DIAMOND REPORT

Inscription(s)

**GRADING RESULTS** 

IGI Report Number

Shape and Cutting Style

ADDITIONAL GRADING INFORMATION

GEMOLOGICAL INSTITUTE

EXCELLENT **EXCELLENT** 

1/31 LG634423239

7.37 X 7.23 X 4.91 MM

LABORATORY GROWN DIAMOND

Sample Image Used

# 71% -Medium 10% $\mathbf{\nabla}$ $\overline{\Lambda}$ 55.5%

PROPORTIONS

LG634423239

PRINCESS CUT

2.25 CARATS

Е

**VS** 1

NONE