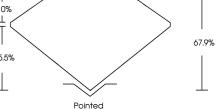

# 71% -Medium 10% $\mathbf{\nabla}$ $\overline{\Lambda}$ 55.5%

PROPORTIONS

LG634423239

PRINCESS CUT

2.25 CARATS

Е

**VS** 1

NONE

EXCELLENT **EXCELLENT** 

1/31 LG634423239

7.37 X 7.23 X 4.91 MM

LABORATORY GROWN DIAMOND

Sample Image Used