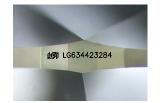

### LABORATORY GROWN DIAMOND REPORT

May 20, 2024

IGI Report Number LG634423284

Description LABORATORY GROWN DIAMOND

Shape and Cutting Style OVAL BRILLIANT

Measurements 10.35 X 7.18 X 4.42 MM

**GRADING RESULTS** 

### ADDITIONAL GRADING INFORMATION

Polish **EXCELLENT** 

Symmetry **EXCELLENT** 

Fluorescence NONE

Inscription(s) IG634423284

Comments: This Laboratory Grown Diamond was created by Chemical Vapor Deposition (CVD) growth process and may include post-growth treatment.

## LG634423284

Report verification at igi.org