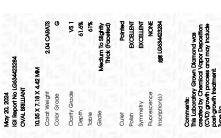

### LABORATORY GROWN DIAMOND REPORT

May 20, 2024

IGI Report Number LG634423284

Description LABORATORY GROWN DIAMOND

Shape and Cutting Style OVAL BRILLIANT

Measurements 10.35 X 7.18 X 4.42 MM

**GRADING RESULTS** 

Carat Weight 2.04 CARATS

Color Grade G

Clarity Grade V\$ 1

### ADDITIONAL GRADING INFORMATION

Polish **EXCELLENT** 

Symmetry **EXCELLENT** 

Fluorescence NONE

Inscription(s) IG634423284

Comments: This Laboratory Grown Diamond was created by Chemical Vapor Deposition (CVD) growth process and may include post-growth treatment.

Type IIa

## LG634423284

Report verification at igi.org