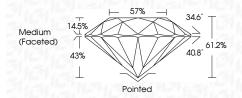

| G H I J                        | Faint                     | Very Light           | Light    |
|------------------------|--------------------------------|---------------------------|----------------------|----------|
| <b>CLARITY</b>         | VVS <sup>1 - 2</sup>           | VS <sup>1 - 2</sup>       | SI 1-2               | 11-3     |
| Internally<br>Flawless | Very Very<br>Slightly Included | Very<br>Slightly Included | Slightly<br>Included | Included |



© IGI 2020, International Gemological Institute

FD - 10 20





May 17, 2024

IGI Report Number LG634423299

Description LABORATORY GROWN DIAMOND

Shape and Cutting Style ROUND BRILLIANT

Measurements 9.15 - 9.19 X 5.61 MM

**GRADING RESULTS** 

Carat Weight 2.88 CARATS

Color Grade E

Clarity Grade VS 2
Cut Grade IDEAL



#### ADDITIONAL GRADING INFORMATION

Polish EXCELLENT
Symmetry EXCELLENT

Fluorescence NONE

Inscription(s) LG634423299
Comments: This Laboratory Grown Diamond was

created by Chemical Vapor Deposition (CVD) growth process and may include post-growth treatment.

Type Ila