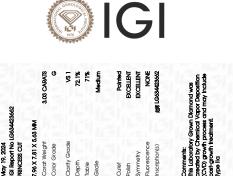

## LABORATORY GROWN DIAMOND REPORT

PROPORTIONS

**CLARITY CHARACTERISTICS** 

**KEY TO SYMBOLS** 

Red symbols indicate internal characteristics. Green symbols indicate external characteristics.

| May 19, 2024                   |                          |  |  |  |
|--------------------------------|--------------------------|--|--|--|
| IGI Report Number              | LG634423662              |  |  |  |
| Description                    | LABORATORY GROWN DIAMOND |  |  |  |
| Shape and Cutting Style        | PRINCESS CUT             |  |  |  |
| Measurements                   | 7.96 X 7.81 X 5.63 MM    |  |  |  |
| GRADING RESULTS                |                          |  |  |  |
| Carat Weight                   | 3.03 CARATS              |  |  |  |
| Color Grade                    | G                        |  |  |  |
| Clarity Grade                  | VS 1                     |  |  |  |
| ADDITIONAL GRADING INFORMATION |                          |  |  |  |

| Polish         | EXCELLENT            |
|----------------|----------------------|
| Symmetry       | EXCELLENT            |
| Fluorescence   | NONE                 |
| Inscription(s) | <b>化环LG634423662</b> |

DIAMOND REPORT

| IVIDY 19, 2024      |                          |
|---------------------|--------------------------|
| IGI Report Number   | LG634423662              |
| Description         | LABORATORY GROWN DIAMOND |
| Shape and Cutting S | tyle PRINCESS CUT        |
| Measurements        | 7.96 X 7.81 X 5.63 MM    |
| GRADING RESULTS     |                          |
| Carat Weight        | 3.03 CARATS              |
| Color Grade         | G                        |
| Clarity Grade       | VS 1                     |

## ADDITIONAL GRADING INFORMATION

| Polish                                                                                          | EXCELLENT                  |
|-------------------------------------------------------------------------------------------------|----------------------------|
| Symmetry                                                                                        | EXCELLENT                  |
| Fluorescence                                                                                    | NONE                       |
| Inscription(s)                                                                                  | 1571 LG634423662           |
| Comments: This Laboratory<br>created by Chemical Vapo<br>process and may include po<br>Type IIa | or Deposition (CVD) growth |