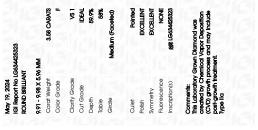

## PROPORTIONS

| May 19, 2024                   |                          |  |  |  |
|--------------------------------|--------------------------|--|--|--|
| IGI Report Number              | LG634425323              |  |  |  |
| Description                    | LABORATORY GROWN DIAMOND |  |  |  |
| Shape and Cutting Style        | ROUND BRILLIANT          |  |  |  |
| Measurements                   | 9.91 - 9.98 X 5.96 MM    |  |  |  |
| GRADING RESULTS                |                          |  |  |  |
| Carat Weight                   | 3.58 CARATS              |  |  |  |
| Color Grade                    | F IOI F                  |  |  |  |
| Clarity Grade                  | VS 1                     |  |  |  |
| Cut Grade                      | IDEAL                    |  |  |  |
| ADDITIONAL GRADING INFORMATION |                          |  |  |  |

| Polish         | EXCELLENT       |
|----------------|-----------------|
| Summenter (    |                 |
| Symmetry       | EXCELLENT       |
| Fluorescence   | NONE            |
| Inscription(s) | 131 LG634425323 |

Comments: This Laboratory Grown Diamond was created by Chemical Vapor Deposition (CVD) growth process and may include post-growth treatment. Type IIa

LG634425323

Report verification at igi.org

# May 19, 2024

| IGI Report Number    | LG634425323              |
|----------------------|--------------------------|
| Description          | LABORATORY GROWN DIAMOND |
| Shape and Cutting St | ryle ROUND BRILLIANT     |
| Measurements         | 9.91 - 9.98 X 5.96 MM    |
| GRADING RESULTS      |                          |
| Carat Weight         | 3.58 CARATS              |
| Color Grade          | F                        |
| Clarity Grade        | VS 1                     |
| Cut Grade            | IDEAL                    |
|                      |                          |

#### ADDITIONAL GRADING INFORMATION

| Polish                                                                                             | EXCELLENT               |
|----------------------------------------------------------------------------------------------------|-------------------------|
| Symmetry                                                                                           | EXCELLENT               |
| Fluorescence                                                                                       | NONE                    |
| Inscription(s)                                                                                     | (G) LG634425323         |
| Comments: This Laboratory C<br>created by Chemical Vapor<br>process and may include po<br>Type IIa | Deposition (CVD) growth |