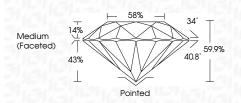

## PROPORTIONS

| May 19, 2024                   |                          |  |  |  |
|--------------------------------|--------------------------|--|--|--|
| IGI Report Number              | LG634425323              |  |  |  |
| Description                    | LABORATORY GROWN DIAMOND |  |  |  |
| Shape and Cutting Style        | ROUND BRILLIANT          |  |  |  |
| Measurements                   | 9.91 - 9.98 X 5.96 MM    |  |  |  |
| GRADING RESULTS                |                          |  |  |  |
| Carat Weight                   | 3.58 CARATS              |  |  |  |
| Color Grade                    | F IOI F                  |  |  |  |
| Clarity Grade                  | VS 1                     |  |  |  |
| Cut Grade                      | IDEAL                    |  |  |  |
| ADDITIONAL GRADING INFORMATION |                          |  |  |  |

# May 19, 2024

| IGI Report Number    | LG634425323              |
|----------------------|--------------------------|
| Description          | LABORATORY GROWN DIAMOND |
| Shape and Cutting St | ryle ROUND BRILLIANT     |
| Measurements         | 9.91 - 9.98 X 5.96 MM    |
| GRADING RESULTS      |                          |
| Carat Weight         | 3.58 CARATS              |
| Color Grade          | F                        |
| Clarity Grade        | VS 1                     |
| Cut Grade            | IDEAL                    |
|                      |                          |