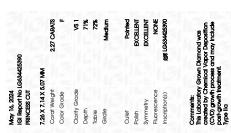

May 16, 2024

IGI Report Number LG634425390

Description LABORATORY GROWN DIAMOND

Measurements 7.26 X 7.14 X 5.07 MM

PRINCESS CUT

VS 1

GRADING RESULTS

Shape and Cutting Style

Carat Weight 2.27 CARATS

Color Grade
Clarity Grade

Medium 11% 72% — 71% 71% 11% Pointed

#### ADDITIONAL GRADING INFORMATION

Polish EXCELLENT
Symmetry EXCELLENT

Fluorescence NONE

Inscription(s) IG634425390

Comments: This Laboratory Grown Diamond was created by Chemical Vapor Deposition (CVD) growth process and may include post-growth treatment.