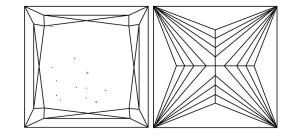

# **ELECTRONIC COPY**

#### LABORATORY GROWN DIAMOND REPORT

May 20, 2024

IGI Report Number LG634425419

Description LABORATORY GROWN DIAMOND

Shape and Cutting Style PRINCESS CUT

Measurements 7.02 X 6.98 X 5.02 MM

**GRADING RESULTS** 

2.17 CARATS Carat Weight

Color Grade

SI 1

Clarity Grade

#### ADDITIONAL GRADING INFORMATION

**EXCELLENT** Polish

**EXCELLENT** Symmetry

Fluorescence NONE

1/5/1 LG634425419 Inscription(s)

Comments: This Laboratory Grown Diamond was created by Chemical Vapor Deposition (CVD) growth process and may include post-growth treatment.

Type IIa

## LG634425419

Report verification at igi.org

#### **PROPORTIONS**





Sample Image Used

## **CLARITY CHARACTERISTICS**



## **KEY TO SYMBOLS**

Red symbols indicate internal characteristics. Green symbols indicate external characteristics.

# DEFGHIJ Faint

**COLOR** 

| CLARITY                |                                |                           |                      |          |
|------------------------|--------------------------------|---------------------------|----------------------|----------|
| IF                     | WS 1 - 2                       | VS <sup>1-2</sup>         | SI 1-2               | I 1-3    |
| Internally<br>Flawless | Very Very<br>Slightly Included | Very<br>Slightly Included | Slightly<br>Included | Included |



Very Light

© IGI 2020, International Gemological Institute

FD - 10 20





IGI Report Number LG634425419

Description LABORATORY GROWN DIAMOND

Shape and Cu