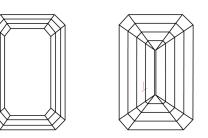

### LABORATORY GROWN DIAMOND REPORT

PROPORTIONS

| May 19, 2024                   |                          |  |  |  |
|--------------------------------|--------------------------|--|--|--|
| IGI Report Number              | LG634425444              |  |  |  |
| Description                    | LABORATORY GROWN DIAMOND |  |  |  |
| Shape and Cutting Style        | EMERALD CUT              |  |  |  |
| Measurements                   | 8.90 X 5.93 X 3.92 MM    |  |  |  |
| GRADING RESULTS                |                          |  |  |  |
| Carat Weight                   | 2.10 CARATS              |  |  |  |
| Color Grade                    | D                        |  |  |  |
| Clarity Grade                  | VS 2                     |  |  |  |
| ADDITIONAL GRADING INFORMATION |                          |  |  |  |
|                                |                          |  |  |  |

| Polish         | EXCELLENT        |
|----------------|------------------|
| Symmetry       | EXCELLENT        |
| Fluorescence   | NONE             |
| Inscription(s) | 1631 LG634425444 |

Comments: This Laboratory Grown Diamond was created by Chemical Vapor Deposition (CVD) growth process and may include post-growth treatment. Type IIa

May 19, 2024

| IGI Report Number | LG634425444              |
|-------------------|--------------------------|
| Description       | LABORATORY GROWN DIAMOND |
| Shape and Cutting | Style EMERALD CUT        |
| Measurements      | 8.90 X 5.93 X 3.92 MM    |
| GRADING RESULTS   |                          |
| Carat Weight      | 2.10 CARATS              |
| Color Grade       | D                        |
| Clarity Grade     | VS 2                     |