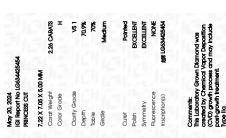

#### LABORATORY GROWN DIAMOND REPORT

May 20, 2024

IGI Report Number LG634425454

Description LABORATORY GROWN DIAMOND

Shape and Cutting Style PRINCESS CUT

Measurements 7.22 X 7.05 X 5.00 MM

**GRADING RESULTS** 

Carat Weight 2.26 CARATS

Color Grade

Clarity Grade VS 1

#### ADDITIONAL GRADING INFORMATION

Polish **EXCELLENT** 

Symmetry **EXCELLENT** 

Fluorescence NONE

Inscription(s) (G634425454

Comments: This Laboratory Grown Diamond was created by Chemical Vapor Deposition (CVD) growth process and may include post-growth treatment. Type Ila

Very Light

© IGI 2020, International Gemological Institute

FD - 10 20

May 20, 2024

IGI Report Number LG634425454

Description LABORATORY GROWN DIAMOND

Shape and Cutting Style PRINCESS CUT

Measurements 7.22 X 7.05 X 5.00 MM

**GRADING RESULTS** 

Color Grade

Carat Weight 2.26 CARATS

VS 1

Clarity Grade

#### ADDITIONAL GRADING INFORMATION

Polish EXCELLENT
Symmetry EXCELLENT

Fluorescence NONE

Inscription(s)

[16] LG634425454

Comments: This Laboratory Grown Diamond was created by Chemical Vapor Deposition (CVD) growth

process and may include post-growth treatment.