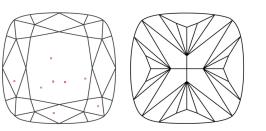

#### **CLARITY CHARACTERISTICS**

#### **KEY TO SYMBOLS**

Red symbols indicate internal characteristics. Green symbols indicate external characteristics.

| 1691 LG634425457 |
|------------------|
|                  |
|                  |

#### Sample Image Used