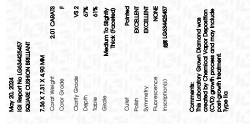

### LABORATORY GROWN DIAMOND REPORT

| May 20, 2024                   |                          |  |  |  |
|--------------------------------|--------------------------|--|--|--|
| IGI Report Number              | LG634425457              |  |  |  |
| Description                    | LABORATORY GROWN DIAMOND |  |  |  |
| Shape and Cutting Style        | SQUARE CUSHION BRILLIANT |  |  |  |
| Measurements                   | 7.36 X 7.31 X 4.90 MM    |  |  |  |
| GRADING RESULTS                |                          |  |  |  |
| Carat Weight                   | 2.01 CARATS              |  |  |  |
| Color Grade                    | El Clarke Dollar         |  |  |  |
| Clarity Grade                  | VS 2                     |  |  |  |
| ADDITIONAL GRADING INFORMATION |                          |  |  |  |
|                                |                          |  |  |  |

Comments: This Laboratory Grown Diamond was created by Chemical Vapor Deposition (CVD) growth

process and may include post-growth treatment.

EXCELLENT

EXCELLENT

131 LG634425457

NONE

## May 20, 2024

|                          | 1010 20, 2024           |
|--------------------------|-------------------------|
| LG634425457              | IGI Report Number       |
| ORATORY GROWN DIAMOND    | Description LAB         |
| SQUARE CUSHION BRILLIANT | Shape and Cutting Style |
| 7.36 X 7.31 X 4.90 MM    | Measurements            |
|                          | GRADING RESULTS         |
| 2.01 CARATS              | Carat Weight            |
| F                        | Color Grade             |
| VS 2                     | Clarity Grade           |
|                          |                         |
|                          |                         |
|                          |                         |

#### ADDITIONAL GRADING INFORMATION

| Polish                                                                                        | EXCELLENT                  |
|-----------------------------------------------------------------------------------------------|----------------------------|
| Symmetry                                                                                      | EXCELLENT                  |
| Fluorescence                                                                                  | NONE                       |
| Inscription(s)                                                                                | (137) LG634425457          |
| Comments: This Laboratory<br>created by Chemical Vap<br>process and may include p<br>Type IIa | or Deposition (CVD) growth |